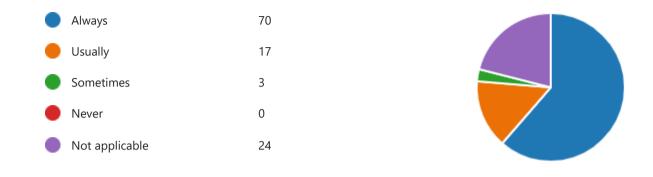

7. Did you feel you understood what was happening in your care?

8. Were things explained to you in a way that you could understand?

9. Were you involved as much as you wanted to be in decisions about your care?