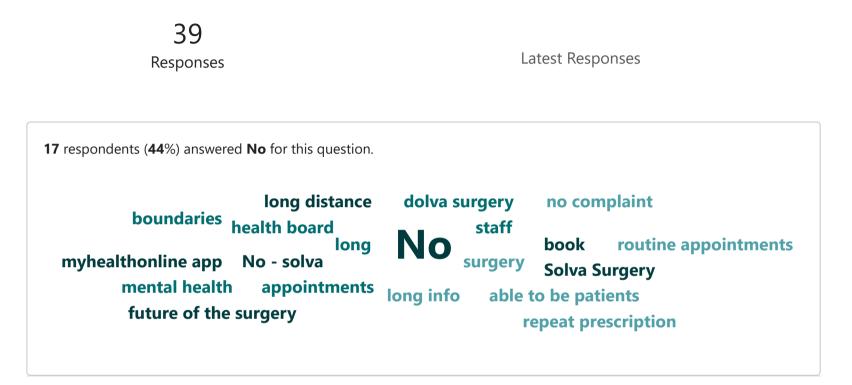

u were listened to?





3. Were you able to speak in Welsh to staff if you needed to?



4. From the time you realised you needed to use this service, was the time you waited:



5. Did you feel well cared for?





6. If you asked for assistance, did you get it when you needed it?



7. Did you feel you understood what was happening in your care?



8. Were things explained to you in a way that you could understand?



9. Were you involved as much as you wanted to be in decisions about your care?



10. Using a scale of 0 – 10 where 0 is very bad and 10 is excellent, how would you rate your overall experience?



11. Was there anything particularly good about your experience that you would like to tell us about?



12. Was there anything that we could change to improve your experience?



# 13. What is your age?





14. What is your gender?



15. At birth, were you described as:



16. Are your day-to-day activities limited because of a health problem or disability which has lasted, or is expected to last, at least 12 months?





17. Which of the following options best describes how you think of yourself?



#### 18. What is your religion?

(Please choose one option that best describes your religion)





#### 19. What is your ethnic group?

(Please choose one option that best describes your ethnic group or background) White:



20. Mixed / multiple ethnic groups





#### 21. Asian / Asian British



## 22. Black / African / Caribbean / Black British

| African                           | 0 |
|-----------------------------------|---|
| Caribbean