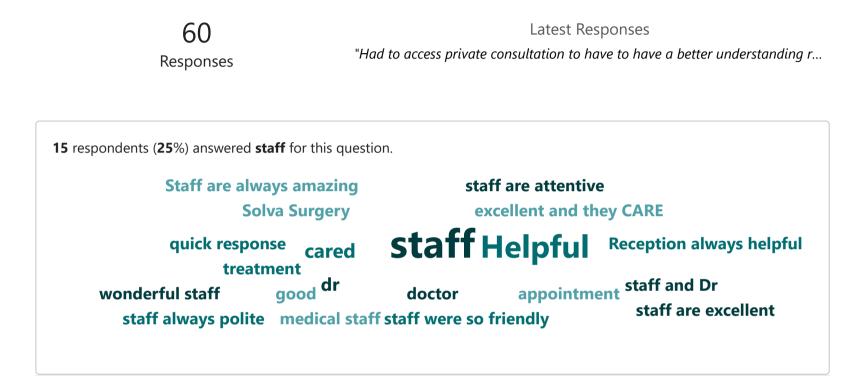

7. Did you feel you understood what was happening in your care?

8. Were things explained to you in a way that you could understand?

9. Were you involved as much as you wanted to be in decisions about your care?