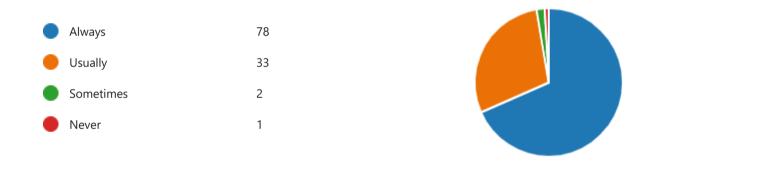

3. Were you able to speak in Welsh to staff if you needed to?

4. From the time you realised you needed to use this service, was the time you waited:

5. Did you feel well cared for?

6. If you asked for assistance, did you get it when you needed it?