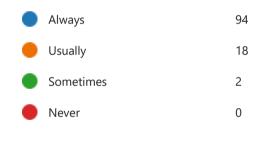

3. Were you able to speak in Welsh to staff if you needed to?

4. From the time you realised you needed to use this service, was the time you waited:

5. Did you feel well cared for?

6. If you asked for assistance, did you get it when you needed it?

7. Did you feel you understood what was happening in your care?

8. Were things explained to you in a way that you could understand?

9. Were you involved as much as you wanted to be in decisions about your care?