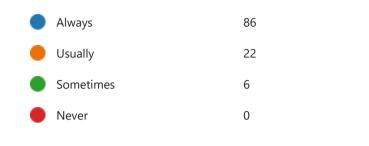

3. Were you able to speak in Welsh to staff if you needed to?

4. From the time you realised you needed to use this service, was the time you waited:

5. Did you feel well cared for?

6. If you asked for assistance, did you get it when you needed it?