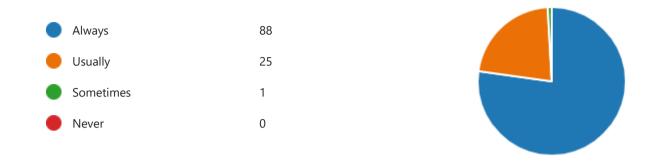

3. Were you able to speak in Welsh to staff if you needed to?

4. From the time you realised you needed to use this service, was the time you waited:

5. Did you feel well cared for?

6. If you asked for assistance, did you get it when you needed it?