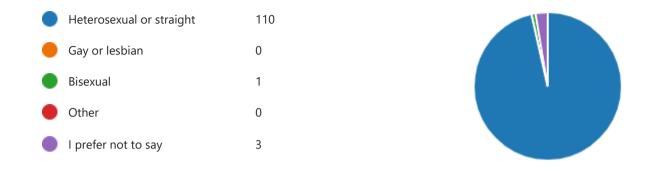

ppening in your care?



8. Were things explained to you in a way that you could understand?



9. Were you involved as much as you wanted to be in decisions about your care?



10. Using a scale of 0 – 10 where 0 is very bad and 10 is excellent, how would you rate your overall experience?



11. Was there anything particularly good about your experience that you would like to tell us about?



12. Was there anything that we could change to improve your experience?



# 13. What is your age?





14. What is your gender?



15. At birth, were you described as:



16. Are your day-to-day activities limited because of a health problem or disability which has lasted, or is expected to last, at least 12 months?





17. Which of the following options best describes how you think of yourself?



#### 18. What is your religion?

(Please choose one option that best describes your religion)





#### 19. What is your ethnic group?

(Please choose one option that best describes your ethnic group or background) White:



20. Mixed / multiple ethnic groups





#### 21. Asian / Asian British



## 22. Black / African / Caribbean / Black British

| African                           | 0 |
|-----------------------------------|---|
| Caribbean                         | 0 |
| Any other Black / African / Carib | 0 |

### 23. Other ethnic group

Arab0Any other ethnic group0Prefer not to say0