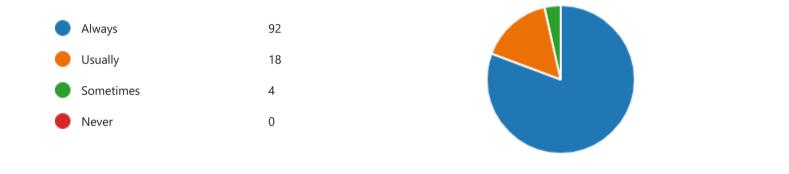

3. Were you able to speak in Welsh to staff if you needed to?

4. From the time you realised you needed to use this service, was the time you waited:

5. Did you feel well cared for?

6. If you asked for assistance, did you get it when you needed it?