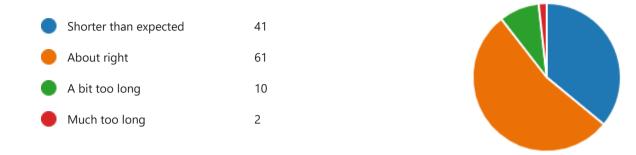

3. Were you able to speak in Welsh to staff if you needed to?

4. From the time you realised you needed to use this service, was the time you waited:

5. Did you feel well cared for?

6. If you asked for assistance, did you get it when you needed it?