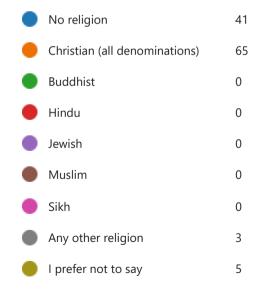

#### 18. What is your religion?

(Please choose one option that best describes your religion)