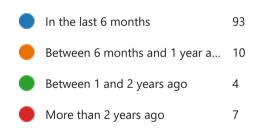

3. Were you able to speak in Welsh to staff if you needed to?

4. From the time you realised you needed to use this service, was the time you waited:

5. Did you feel well cared for?

6. If you asked for assistance, did you get it when you needed it?