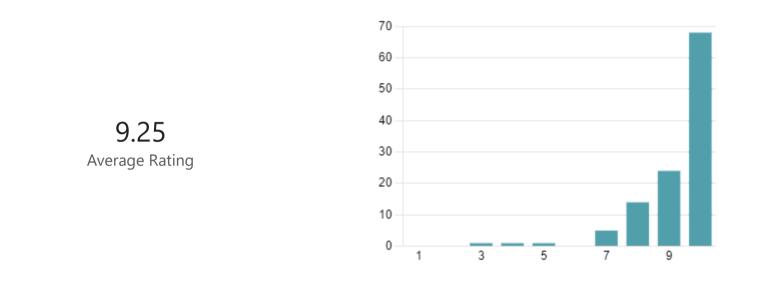

10. Using a scale of 0 – 10 where 0 is very bad and 10 is excellent, how would you rate your overall experience?

11. Was there anything particularly good about your experience that you would like to tell us about?