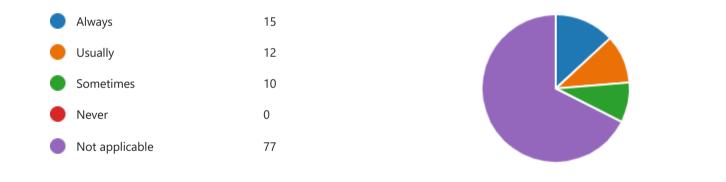

3. Were you able to speak in Welsh to staff if you needed to?

4. From the time you realised you needed to use this service, was the time you waited:

5. Did you feel well cared for?

6. If you asked for assistance, did you get it when you needed it?