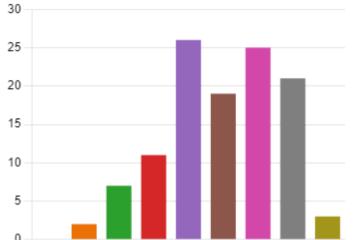

10. Using a scale of 0 – 10 where 0 is very bad and 10 is excellent, how would you rate your overall experience?

11. Was there anything particularly good about your experience that you would like to tell us about?