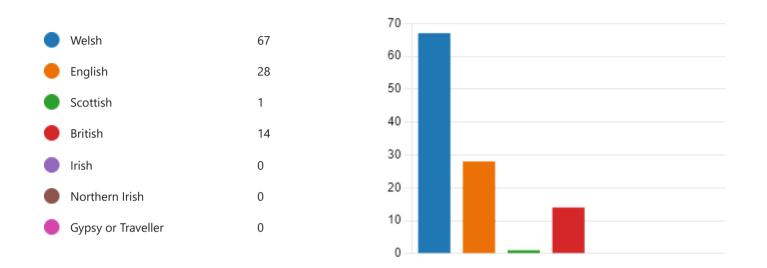

#### 19. What is your ethnic group?

(Please choose one option that best describes your ethnic group or background) White:

20. Mixed / multiple ethnic groups