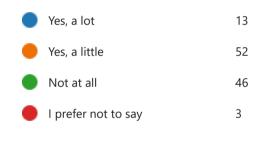

, did you get it when you needed it?



7. Did you feel you understood what was happening in your care?



8. Were things explained to you in a way that you could understand?



9. Were you involved as much as you wanted to be in decisions about your care?



10. Using a scale of 0 – 10 where 0 is very bad and 10 is excellent, how would you rate your overall experience?



11. Was there anything particularly good about your experience that you would like to tell us about?



12. Was there anything that we could change to improve your experience?



# 13. What is your age?





14. What is your gender?



15. At birth, were you described as:



16. Are your day-to-day activities limited because of a health problem or disability which has lasted, or is expected to last, at least 12 months?





17. Which of the following options best describes how you think of yourself?



#### 18. What is your religion?

(Please choose one option that best describes your religion)





#### 19. What is your ethnic group?

(Please choose one option that best describes your ethnic group or background) White:



20. Mixed / multiple ethnic groups





#### 21. Asian / Asian British



## 22. Black / African / Caribbean / Black British

| African                           | 0 |
|-----------------------------------|---|
| Caribbean                         | 0 |
| Any other Black / African / Carib | 0 |

### 23. Other ethnic group

Arab0Any other ethnic group0Prefer not to say0